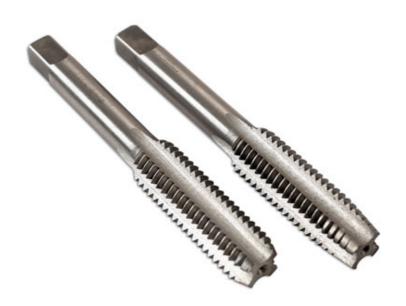

## Taper & Plug Taps M12 x 1.25, 2pc

Two piece thread cutting hand tap set, comprising of a taper tap and plug tap. The taper tap has a gradual cutting action, due to the pronounced chamfer of the thread, making it suitable for starting a thread. The plug tap has far less of a chamfer and is used after the taper tap to get close to get to the bottom of the hole.

## **Additional Information**

- Taper & plug taps, size: M12 thread x 1.25 pitch.
- Used with Connect adjustable tap holder, Part Nos. 37021 (M3-M12) or 37022 (M6-M20).
- Manufactured from alloy steel.
- Replacement taper & plug taps from Laser Tap & Die Set, Part No. 4554.